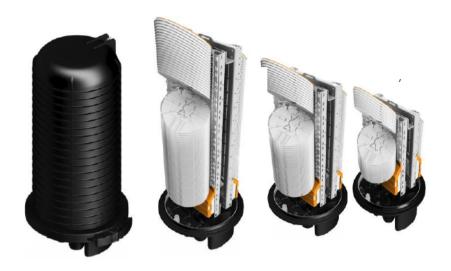

## Fiber Closure

Sealed single-ended closures for fiber management system with splicing and housing capability of passive optics components, for outside plants installation (IEC 529, IP 68). Available in a wide range of configuration, they can satisfy all network solutions with one oval port entry and six or eighteen round ports for drop cables.

## Fiber Distribution Closure (FDC)

Fiber Termination Closure (FTC)