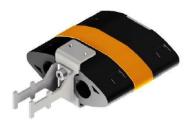

## Fiber Management Boxes

Compact wall enclosures developed for PON and P2P FTTH network architecture. Designed to operate in category C, G and A, according to IEC 61753-1, they can provide mechanical and storage protection for pigtails, fibers, Splices, connectors and other passive optical devices.

Fiber Management Box (FMB)