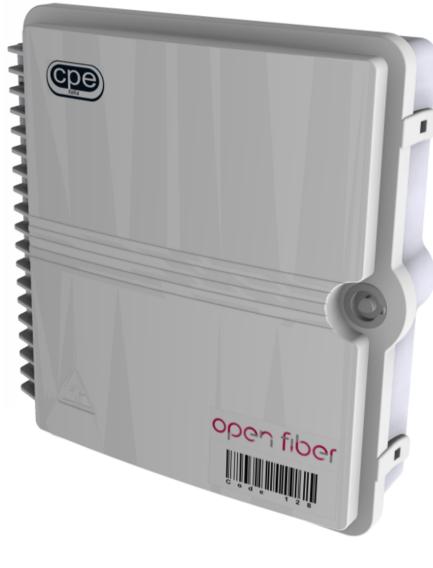

## **Customer Premises Network Termination (CPNT)**

Innovative and compact solution for Outside Plant architecture designed to celebrate 40 years on the market. Compliant with IP55 (EN 60529) and IK10 (EN 50102) standards, it will give you a supreme protection for your optical network.

## **ADVANTAGES**

- > Space saving
- > High density up to 48 terminations
- > Flexible and cost effective solution

## **APPLICATIONS**

- > OSP Networks
- > PON Networks
- > FTTx Networks