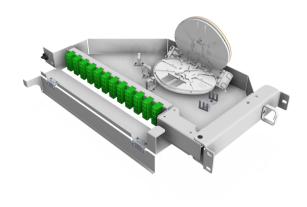

## Fiber Closure

Sealed single-ended closures for fiber management system with splicing and housing capability of passive optics components, for outside plants installation (IEC 529, IP 68). Available in a wide range of configuration, they can satisfy all network solutions with one oval port entry and six or eighteen round ports for drop cables.

## Fiber Distribution Closure (FDC)

Fiber Termination Closure (FTC)