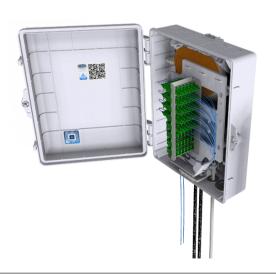

## Fiber Management Boxes

Compact wall enclosures developed for PON and P2P FTTH network architecture. Designed to operate in category C, G and A, according to IEC 61753-1, they can provide mechanical and storage protection for pigtails, fibers, Splices, connectors and other passive optical devices.

Fiber Management Box (FMB)