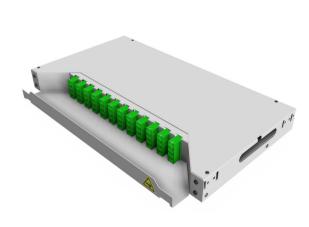

## Fiber Distribution Hubs

Designed to provide the GPON connection between fiber optic cables, passive optical splitters or direct P2P connections, they can help you to make faster and more flexible your FTTx network. Available in different configurations in order to comply with the regulation standards.

Secondary Flexibility Point (SFP)

Splitter Subframe for SFP