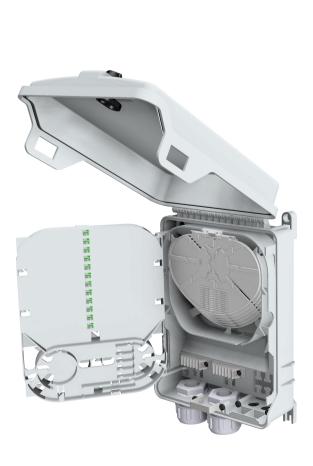

## **Customer Premises Network Termination (CPNT)**

Innovative and compact solution for Outside Plant architecture designed to celebrate 40 years on the market. Compliant with IP55 (EN 60529) and IK10 (EN 50102) standards, it will give you a supreme protection for your optical network.

## **ADVANTAGES**

- > Space saving
- > High density up to 48 terminations
- > Flexible and cost effective solution

## **APPLICATIONS**

- > OSP Networks
- > PON Networks
- > FTTx Networks