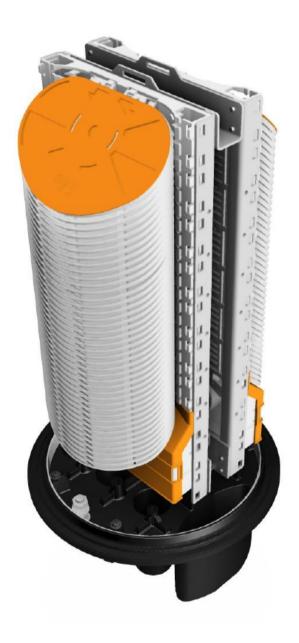

## Fiber Closure

Sealed single-ended closures for fiber management system with splicing and housing capability of passive optics components, for outside plants installation (IEC 529, IP 68). Available in a wide range of configuration, they can satisfy all network solutions with one oval port entry and six or eighteen round ports for drop cables.

## Fiber Distribution Closure (FDC)

Fiber Termination Closure (FTC)