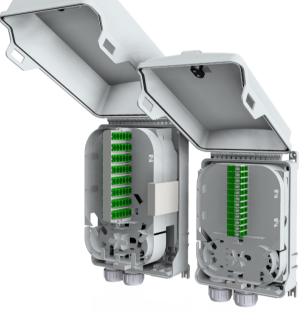

## Fiber Distribution Hubs

Designed to provide the GPON connection between fiber optic cables, passive optical splitters or direct P2P connections, they can help you to make faster and more flexible your FTTx network. Available in different configurations in order to comply with the regulation standards.

Secondary Flexibility Point (SFP)

Splitter Subframe for SFP