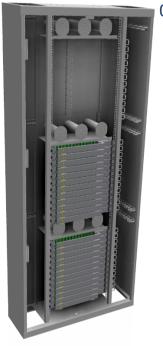

# **Optical Distribution Frames**

Easy and compact Fiber Management System for ETSI rack design to provide modular and flexible connectivity solutions for Data Center and Central Office applications. Designed to provide an easy on-site assembly, they can be you scalable and high density solutions for your network.

Optical Distribution Frame (ODF)

Pivoting Fiber Module (PFM)

Fiber Management Drawer (FMD)