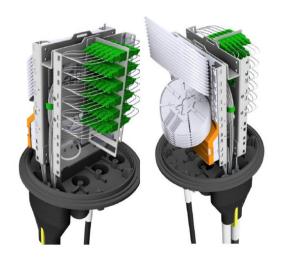

## Fiber Closure

Sealed single-ended closures for fiber management system with splicing and housing capability of passive optics components, for outside plants installation (IEC 529, IP 68). Available in a wide range of configuration, they can satisfy all network solutions with one oval port entry and six or eighteen round ports for drop cables.

## Fiber Distribution Closure (FDC)

Fiber Termination Closure (FTC)