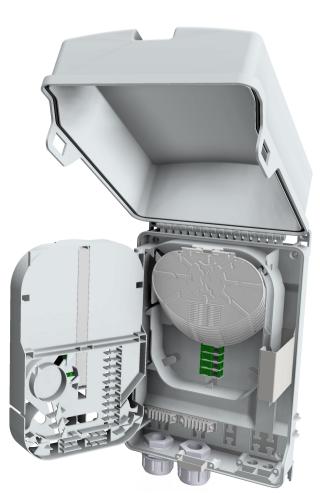

## Fiber Closure

Sealed single-ended closures for fiber management system with splicing and housing capability of passive optics components, for outside plants installation (IEC 529, IP 68). Available in a wide range of configuration, they can satisfy all network solutions with one oval port entry and six or eighteen round ports for drop cables.

## Fiber Distribution Closure (FDC)

Fiber Termination Closure (FTC)