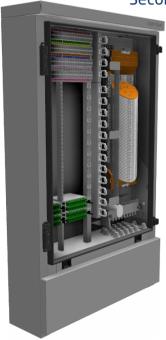

# **Optical Distribution Frames**

Easy and compact Fiber Management System for ETSI rack design to provide modular and flexible connectivity solutions for Data Center and Central Office applications. Designed to provide an easy on-site assembly, they can be you scalable and high density solutions for your network.

Optical Distribution Frame (ODF)

Pivoting Fiber Module (PFM)

Fiber Management Drawer (FMD)