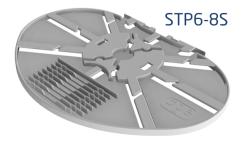

## **Customer Premises Network Termination (CPNT)**

Innovative and compact solution for Outside Plant architecture designed to celebrate 40 years on the market. Compliant with IP55 (EN 60529) and IK10 (EN 50102) standards, it will give you a supreme protection for your optical network.

## **ADVANTAGES**

- > Space saving
- > High density up to 48 terminations
- > Flexible and cost effective solution

## **APPLICATIONS**

- > OSP Networks
- > PON Networks
- > FTTx Networks