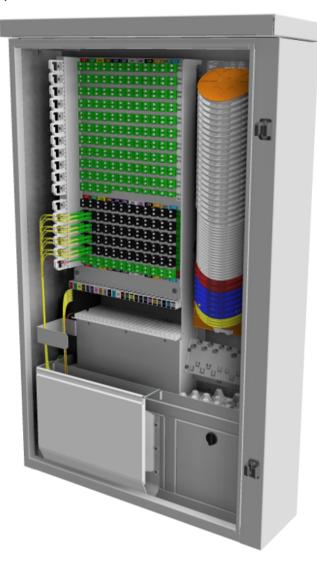

# **Optical Distribution Frames**

Easy and compact Fiber Management System for ETSI rack design to provide modular and flexible connectivity solutions for Data Center and Central Office applications. Designed to provide an easy on-site assembly, they can be you scalable and high density solutions for your network.

Optical Distribution Frame (ODF)

Pivoting Fiber Module (PFM)

Fiber Management Drawer (FMD)