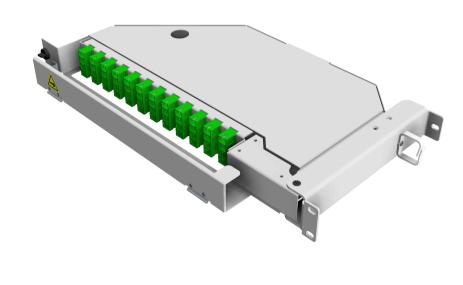

## Fiber Distribution Hubs

Designed to provide the GPON connection between fiber optic cables, passive optical splitters or direct P2P connections, they can help you to make faster and more flexible your FTTx network. Available in different configurations in order to comply with the regulation standards.

Secondary Flexibility Point (SFP)

Splitter Subframe for SFP