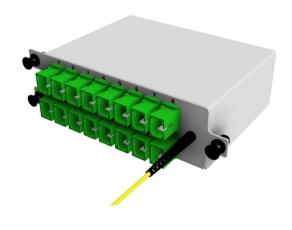

## **Customer Premises Network Termination (CPNT)**

Innovative and compact solution for Outside Plant architecture designed to celebrate 40 years on the market. Compliant with IP55 (EN 60529) and IK10 (EN 50102) standards, it will give you a supreme protection for your optical network.

## **ADVANTAGES**

- > Space saving
- > High density up to 48 terminations
- > Flexible and cost effective solution

## **APPLICATIONS**

- > OSP Networks
- > PON Networks
- > FTTx Networks