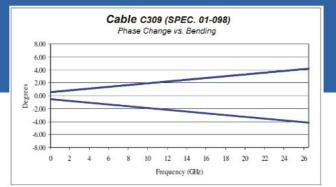

## Precision Microwave Cable Assembly

Ideal for test and measurement applications with high electrical performances - Phase stable version -- 18 and 26.5 GHz -

Precision Microwave Test Cable is a precision test cable assembly provide reliable precise and repeatable measurement with excellent loss VSWR and phase/flexure stability. Built to the best guality standard

## Product characteristics :

- accurate measurement
- Phase, loss and VSWR stable
- low loss 26.5 GHz cable
- SMA- 3.5 mm N connectors
- high flex life
- Armor option

| Connector 1 | Connector 2 |
|-------------|-------------|
|             |             |
| XX          | XX mm       |