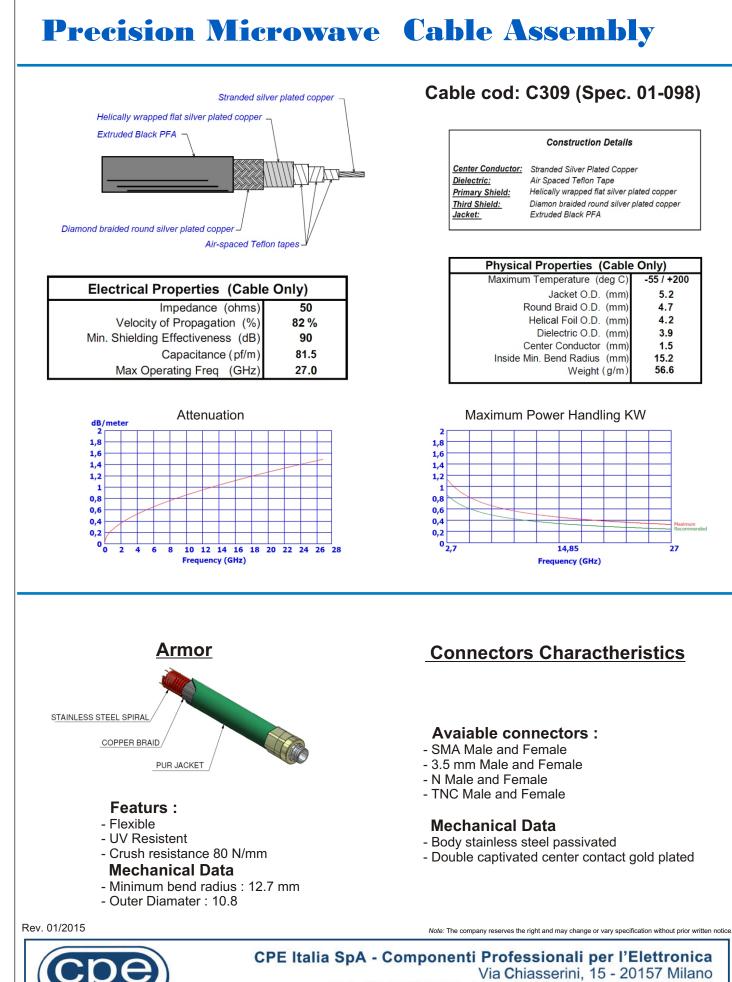

## Product characteristics :

- accurate measurement
- Phase, loss and VSWR stable
- low loss 26.5 GHz cable
- SMA- 3.5 mm N connectors
- high flex life
- Armor option

| Connector 1 | Connector 2 |
|-------------|-------------|
|             |             |
| XX          | XX mm       |

## How to order :

- 1) For connectors specify SMA 3.5 mm N or TNC on each side and M for Male F for Female
- 2) XXXX mm specify cable lenght in mm
- 3) For armor option specify A-

Code example without armor.: SMAM - C309 - XXXX - SMAF

Code example with armour NM - C309 - xxxx - A - NF

CPE Italia Group

Via Chiasserini, 15 - 20157 Milano Tel.+39.02.390961 - Fax.+39.02.3570765 - 02.3570774 info@cpeitalia.it - www.cpeitalia.it